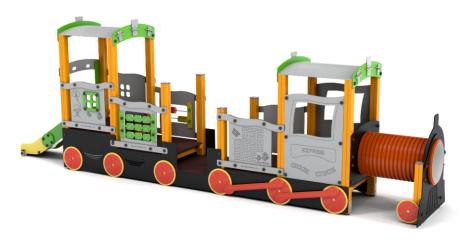

# POCIAG Z EXPRESS 1

numer katalogowy: 091

## DANE PODSTAWOWE

Grupa wiekowa: 3-15 lat

Wymiary urządzenia: 1,0 x 6,3 m

Wysokość urządzenia: 2,1 m.

Maksymalna wysokość upadku: 0,9 m.

Strefa zderzenia: 4,0 x 9,8 m

Powierzchnia zderzenia: 36 m<sup>2</sup>