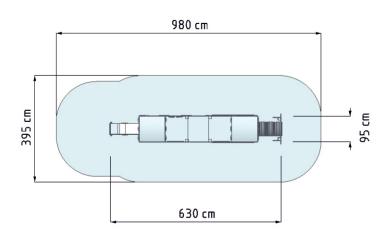

## DANE PODSTAWOWE

Grupa wiekowa: 3-15 lat

Wymiary urządzenia: 1,0 x 6,3 m

Wysokość urządzenia: 2,1 m.

Maksymalna wysokość upadku: 0,9 m.

Strefa zderzenia: 4,0 x 9,8 m

Powierzchnia zderzenia: 36 m<sup>2</sup>

### POWIERZCHNIA ZDERZENIA